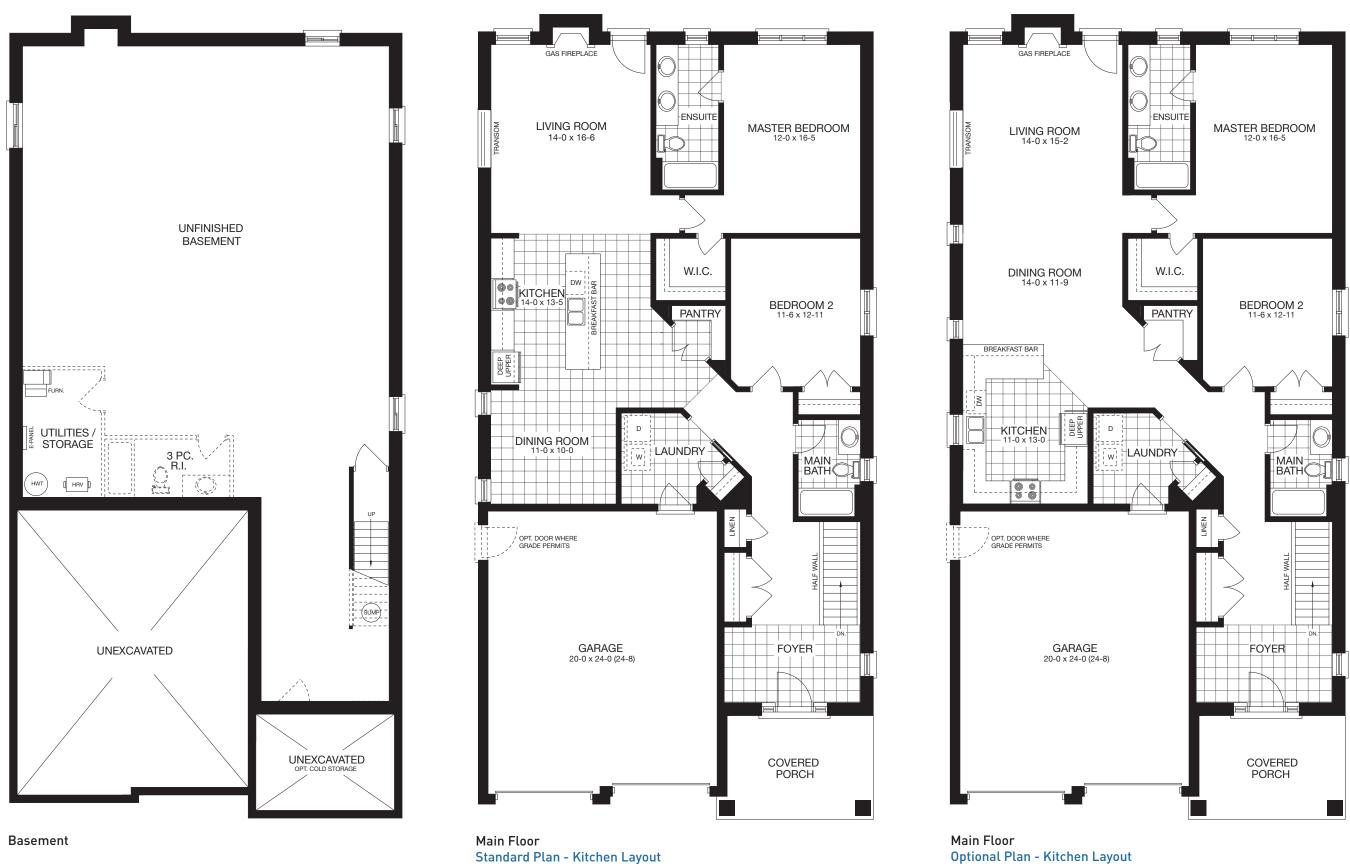

## Oliver

Plans and specifications are subject to change without notice. Actual usable floor space may vary from stated floor area. Illustrations are artists concept only and may show optional features not included in base price. See sales representative for further information, E. & O. E.

1649 Square Feet 🛛 🖨 2 🖨 2

**Elevation B** 

**Elevation** A

Oliver

519-373-6554 | sales@walkerbuilthomes.ca walkerbuilthomes.ca | 📑 🞯 Follow us @walkerhomes

Rendering is artist's concept of the completed building and is subject to change. Illustration may show optional features which may not be included in the base price. See sales representatives for more information. E. & O. E.